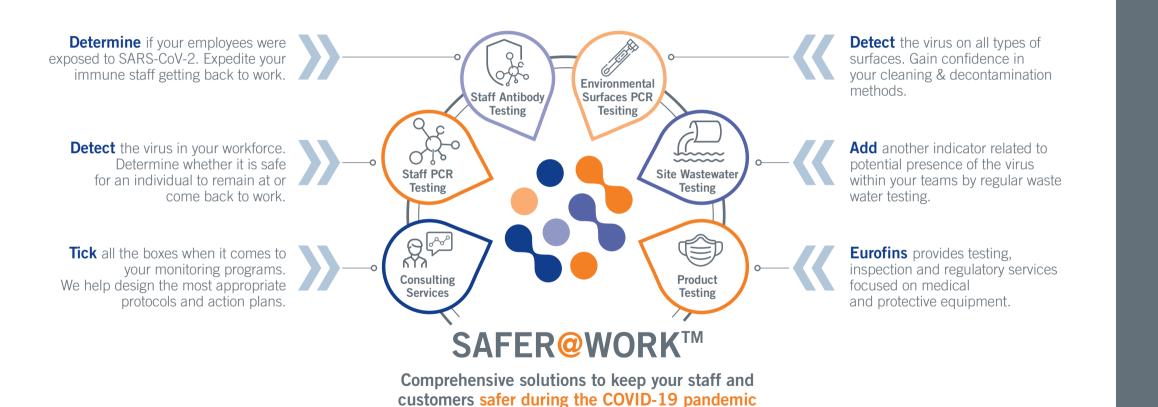

### PROBLEMS WE SOLVE

- Set up of advanced risk management protocols to limit the impact of COVID-19 on your workplace
- Detecting the potential presence of the virus within teams on a site within the guidelines of healthcare authorities in each country
- Testing for the virus on all types of environmental surfaces in the workplace
- Relevant product testing and self-assessment
- Provision of e-learning tools

# 10 SECOND OVERVIEW

- Direct qualitative SARS-CoV-2 detection for your workforce/employees
- Antibody Testing against SARS-CoV-2 to determine if it is acceptable for an employee to return to work
- Surface Testing to optimise your risk management programme and determine the effectiveness of cleaning and decontamination methods
- Wastewater Testing to determine the potential presence of the virus within your teams and environment
- Product testing, certification and inspection focused on medical and protective equipment, and disinfectants to ensure they meet the benchmarked quality standards

## SAFER@WORK™ PROGRAMME

Comprehensive solutions to keep your staff and customers safer during the COVID-19 pandemic

SCAN THE QR CODE AND DISCOVER PROACTIVE SOLUTIONS TO CONTRIBUTE TO THE SAFETY OF YOUR STAFF, CUSTOMERS AND CONTINUATION OF YOUR BUSINESS.

#### **COMPREHENSIVE SOLUTIONS WITH SAFER@WORK**